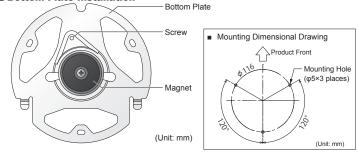

### **3** Part Names and Outer Appearance

#### Bottom Plate Installation

| Model                                         | SZW-060W                                                                                          |  |
|-----------------------------------------------|---------------------------------------------------------------------------------------------------|--|
| Compatible Model                              | LA6-DWJWD, LA6-5AWJWB, LA6-5DTNWB-POE                                                             |  |
| Mounting Location                             | Indoor Only                                                                                       |  |
| Mounting Direction                            | Upright Only                                                                                      |  |
| Protection Rating                             | IP20(Product Attachment)                                                                          |  |
|                                               | Stand Cover : ABS                                                                                 |  |
|                                               | Bottom Plate , Screw : Steel                                                                      |  |
| Material                                      | Waterproof Ring : Rubber                                                                          |  |
|                                               | Rubber Sheet : Rubber                                                                             |  |
|                                               | Magnet : Magnet                                                                                   |  |
| Weight (Tolerance ±10%)<br>& Accessory Remove | 250g                                                                                              |  |
| Remarks                                       | There are no contents of controlled substances<br>exceeding the threshold for the RoHS Directive. |  |