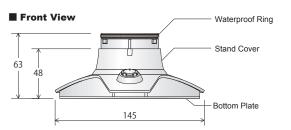

### **3** Part Names and Outer Appearance

#### Bottom Plate Installation

| Model                                         | SZW-060W                                                                                          |  |
|-----------------------------------------------|---------------------------------------------------------------------------------------------------|--|
| Compatible Model                              | LA6-DWJWD, LA6-5AWJWB, LA6-5DTNWB-POE                                                             |  |
| Mounting Location                             | Indoor Only                                                                                       |  |
| Mounting Direction                            | Upright Only                                                                                      |  |
| Protection Rating                             | IP20(Product Attachment)                                                                          |  |
|                                               | Stand Cover : ABS                                                                                 |  |
|                                               | Bottom Plate , Screw : Steel                                                                      |  |
| Material                                      | Waterproof Ring : Rubber                                                                          |  |
|                                               | Rubber Sheet : Rubber                                                                             |  |
|                                               | Magnet : Magnet                                                                                   |  |
| Weight (Tolerance ±10%)<br>& Accessory Remove | 250g                                                                                              |  |
| Remarks                                       | There are no contents of controlled substances<br>exceeding the threshold for the RoHS Directive. |  |