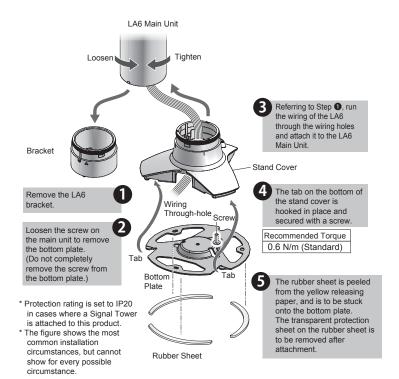

### 5 How to Install

**Warning** (1) The following requirements are necessary for proper installation:

- Install the signal tower where excessive vibration is not present.
- Install the signal tower on a sturdy surface.

- Install the signal tower on a level surface.

- (!) Be sure to install the signal tower in an upright position.
- (f) Before placing the rubber sheet onto the bottom plate, be sure to remove dust, water, an oil, etc., on the bottom plate and the installation location.