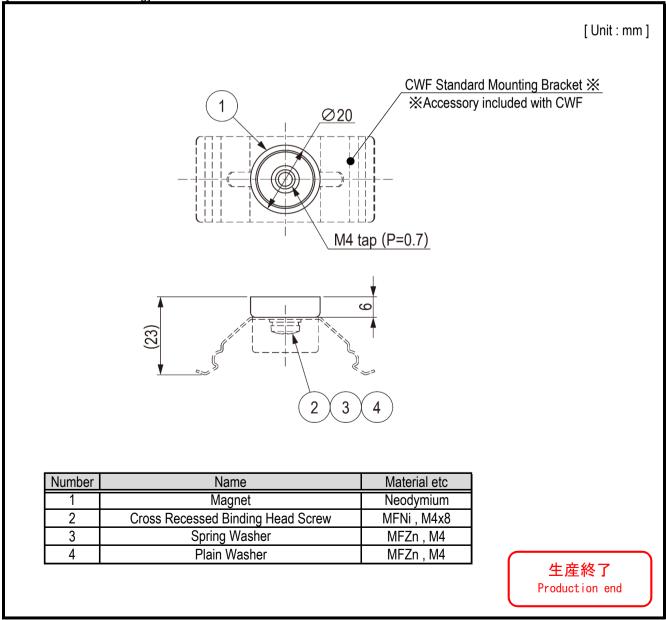

11 g (1 pcs.)

Refer to the Outer Dimension Drawing

1 pair

There are no contents of controlled substances exceeding the threshold for the RoHS Directive.

|  | Outer | Dimension  | Drawing] |
|--|-------|------------|----------|
|  | Outer | DILLEUSION | Diawing  |

Mass (Tolerance ±10%)

**Outer Dimensions** 

Quantity

Remarks